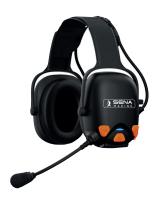

### NAUTITALK N2R

Perfect for noisy environments like engine compartments, work boats or high-powered sport boats, this device stands out with its durability and improved construction. With its over-the-head earmuffs it combines effective communication and hearing protection with a noise reduction. In addition to the built-in intercom system, NAUTITALK N2R allows you to reduce the effects of ambient noise with its Advanced Noise Control™ functionality, allowing crystal-clear audio in your intercom conversation.

NTT-N2R-01

€729,00 (VAT Included)

**Features** 

Mesh Intercom™

h Hearing Protection

Bluetooth 4.1

The Sena Nautitalk Active is a waterproof communication device crafted specifically for any type of marine environment. Featuring Mesh Intercom, it enables group communication over a range of 600 meters. Advanced Noise Control™ Technology filters out wind noise, and the red LED in front ensures optimal night vision. It can be attached to clothing or other gear, providing hands-free convenience and secure access during any marine activity.