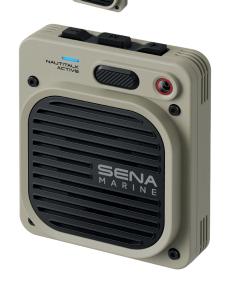

NTT-N2R-01

€729,00 (VAT Included)

**Features** 

Mesh Intercom™

h Hearing Protection

Bluetooth 4.1

The Sena Nautitalk Active is a waterproof communication device crafted specifically for any type of marine environment. Featuring Mesh Intercom, it enables group communication over a range of 600 meters. Advanced Noise Control™ Technology filters out wind noise, and the red LED in front ensures optimal night vision. It can be attached to clothing or other gear, providing hands-free convenience and secure access during any marine activity.