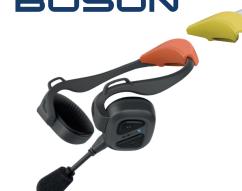

Communicate in Mesh Intercom with a virtually limitless number of devices. You can switch between 9 open channels.

NAUTITALK BOSUN

The SENA NAUTITALK BOSUN is a compact communication headset specially designed for boating and yachting. Enjoy noise-free communication with a microphone designed to filter wind-noises. Being waterproof, the Bosun is also the perfect device to stay connected with your crew on the water. It is worn around the neck and can comfortably be combined with sunglasses, caps or helmets.

| Part Number |                                 | MSRP       |
|-------------|---------------------------------|------------|
| NTT-BOS-01D | Dual Pack                       | € 629.00   |
| NTT-BOS-01Q | Quad Pack                       | € 1.249,00 |
| NTT-BOS-02Q | Quad Pack with<br>Charging Hard | € 1.990,00 |

Mesh Intercom™

UV Stabilized

**Features** 

Bluetooth 5.2

NTT-BOS-01 (Single Pack) €319,00 (VAT Included)

IPX7 Submersible

Sena Smartphone Apps