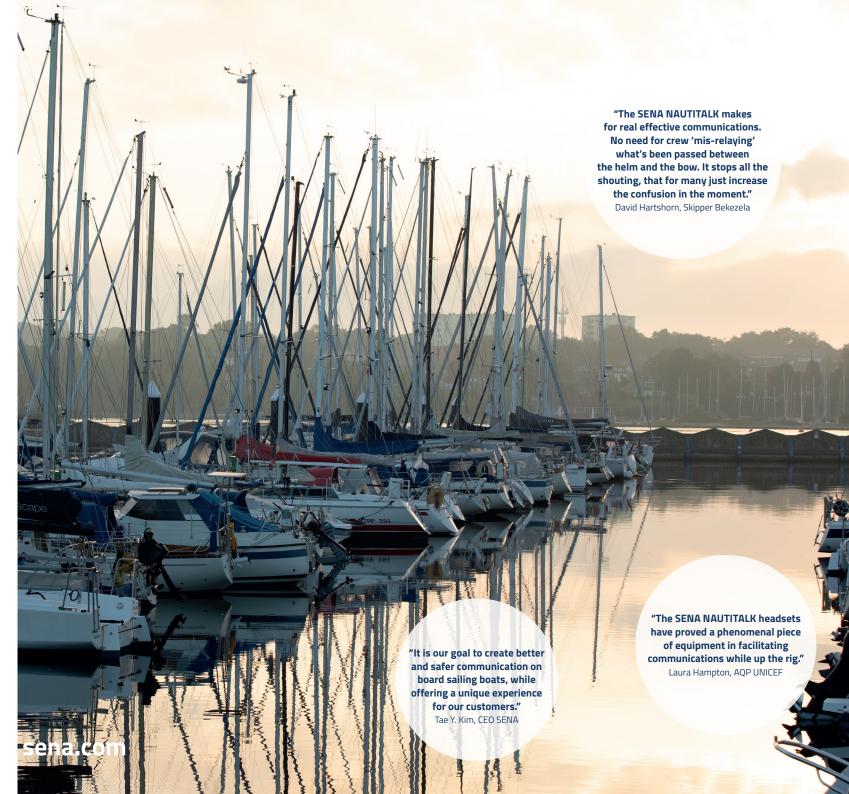

e boat, experience the advantages of Mesh Intercom™ Technology and the exceptional audio quality and noise-free transmission you can expect from SENA products.

Wherever your next adventure takes you to, be sure to **#sailconnected**.



# Mesh Intercom™ Technology

With Mesh Intercom, you can easily and instantly connect with your crew, with one click! Enjoy hands-free communication within a working distance of up to 800 m/ 0.5 mi.

The self-healing Mesh Intercom constantly searches for the best way to keep users connected. If the connection to a device gets lost, this does not affect the rest of the group and Mesh Intercom will automatically reconnect as soon as possible.

Communicate in Mesh Intercom with a virtually limitless number of devices. You can switch between 9 open channels.





NAUTITALK BOSUN





The SENA NAUTITALK BOSUN is a compact communication headset specially designed for boating and yachting. Enjoy noise-free communication with a microphone designed to filter wind-noises. Being waterproof, the Bosun is also the perfect device to stay connected with your crew on the water. It is worn around the neck and can comfortably be combined with sunglasses, caps or helmets.

| Part Number |                                 | MSRP       |
|-------------|---------------------------------|------------|
| NTT-BOS-01D | Dual Pack                       | € 629.00   |
| NTT-BOS-01Q | Quad Pack                       | € 1.249,00 |
| NTT-BOS-02Q | Quad Pack with<br>Charging Hard | € 1.990,00 |

Mesh Intercom™

UV Stabilized

**Features** 



Bluetooth 5.2

NTT-BOS-01 (Si