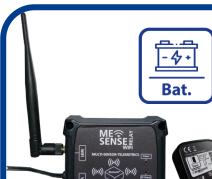

### **Easy Mounting**

No electric cabel routing neccessary

### **Easy**

No more electric cabel routing neccessary. Just plug - scan - play