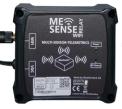

# **High Functionality**

**Sensors in total** 20 possible

**Actors in total** 10 possible